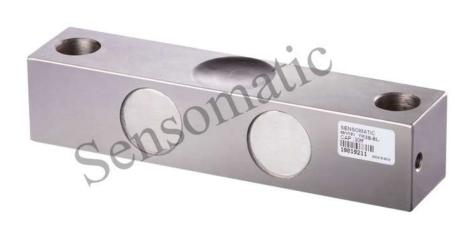

## MODEL: DESB-BL (WA)

## MODEL: DESB-BL (WA)

| Performance Data                                     |                         | Features                                                                               |
|------------------------------------------------------|-------------------------|----------------------------------------------------------------------------------------|
| Capacity Range (in Kg)                               |                         | ★ In-built Lightning Protection  ★ Low Deflection & Creep                              |
| Capacity Range ( in tf)                              | 10/20/30/40             | ★ Top Cup & Retainer cup Machined                                                      |
| Nominal Sensitivity (mv/V)                           | 3±0.25%                 | ★ Supplied with complete Mounting Accessories                                          |
| Zero Signal Tolerance                                | 0 ± 2%                  | , 1000001100                                                                           |
| Input Resistance                                     | 700±5Ω                  |                                                                                        |
| Output Resistance                                    | 700±3Ω                  |                                                                                        |
| Recommended Excitation Voltage                       | 10 VDC                  | Application                                                                            |
| Maximum Excitation Voltage                           | 25 VDC                  | ★ Explosion Proof Version suitable for Group I,IIA,IIB,IIC & meet Temperature Class T4 |
| Linearity Deviation (as % of Full Scale)             | < ± 0.020               |                                                                                        |
| Repeatability (as % of Full Scale)                   | < ± 0.020               |                                                                                        |
| Hysteresis (as % of Full Scale)                      | < ± 0.020               |                                                                                        |
| Creep (as % of Full Scale) in 30 min                 | < ± 0.020               |                                                                                        |
| Effect of Temperature on Zero ( $\%$ / $^{\circ}$ C) | ± 0.002                 |                                                                                        |
| Effect of Temperature on Span (% / °C of Load)       | ± 0.001                 | Application                                                                            |
| Compensated Temperature Range                        | -10 to + 40°C           |                                                                                        |
| Operating Temperature Range                          | -20 to +70°C            | ★ Pit / Pitless Weighbridge                                                            |
| Combined Error (as % Full Scale)                     | < ± 0.03 max            |                                                                                        |
| Isolation Resistance (@ 50 VDC)                      | > 1000 M Ω              |                                                                                        |
| Max. Limit Force (as % of Full Scale)                | 150                     |                                                                                        |
| Breaking Force (as % of Full Scale)                  | 300                     |                                                                                        |
| Lateral Load Limit (as % of Full Scale)              |                         |                                                                                        |
| Protection Class                                     | IP 68                   |                                                                                        |
| Material of Construction                             | High Nickel Alloy Steel |                                                                                        |