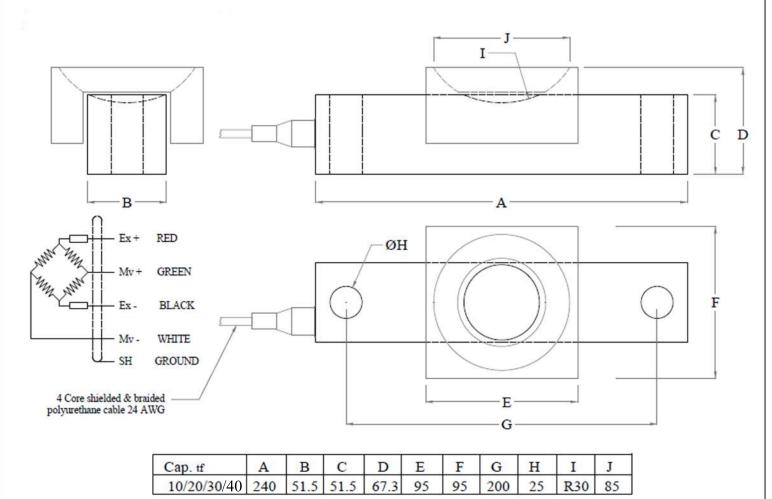

## MODEL: DESB-BL (WA)



## **Dimension**



All Dimensions are in mm.







## MODEL: DESB-BL (WA)

| Performance Data                                     |                         | Features                                                                               |
|------------------------------------------------------|-------------------------|----------------------------------------------------------------------------------------|
| Capacity Range (in Kg)                               |                         | ★ In-built Lightning Protection  ★ Low Deflection & Creep                              |
| Capacity Range ( in tf)                              | 10/20/30/40             | ★ Top Cup & Retainer cup Machined                                                      |
| Nominal Sensitivity (mv/V)