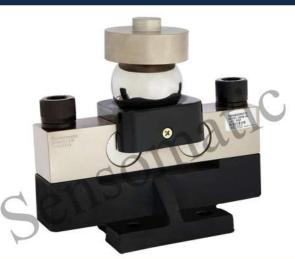

# **MODEL : DESB-BL-P**

### Features

- ★ In-built Lightning Protection
- ★ Low Deflection & Creep
- ✤ Top Cup & Retainer cup Machined
- ★ Supplied with complete Mounting Accessories