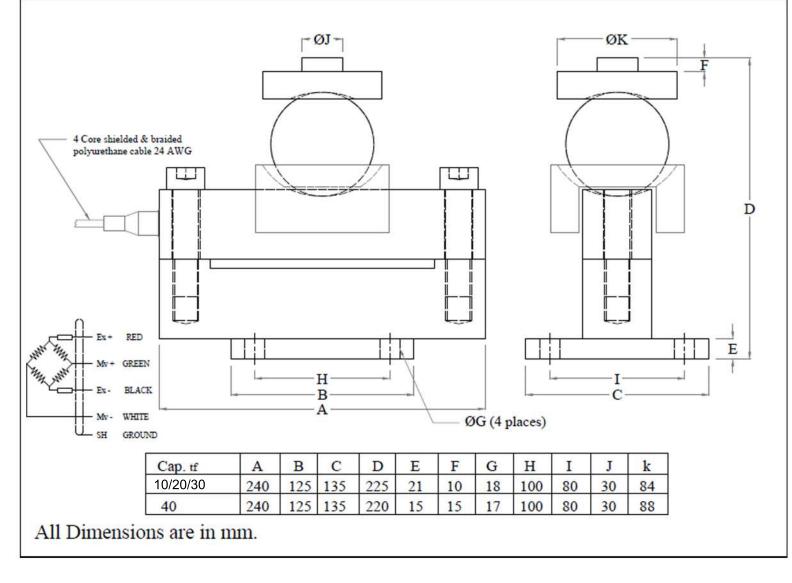

Brand Powered by **>>> Sensotech** Redefining Transducer Technology...



# **MODEL : DESB-BL-P**



# Dimension





# **MODEL : DESB-BL-P**

## Performance Data

| Capacity Range (in Kg)                                 |                         |
|--------------------------------------------------------|-------------------------|
| Capacity Range ( in tf)                                | 10/20/30/40             |
| Nominal Sensitivity (mv/V)                             | 2±0.25%                 |
| Zero Signal Tolerance                                  | 0 ± 2%                  |
| Input Resistance                                       | 700±5Ω                  |
| Output Resistance                                      | 700±3Ω                  |
| Recommended Excitation Voltage                         | 10 VDC                  |
| Maximum Excitation Voltage                             | 25 VDC