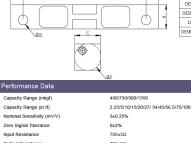

### DESB-T Model

| CAPACITY RANGE 450 TO 27000 KGF |       |            |      |       |      |    |  |  |  |
|---------------------------------|-------|------------|------|-------|------|----|--|--|--|
| CAPACITY<br>KGF                 | Α     | В          | С    | D     | ØF   | ØG |  |  |  |
| DESB-T 450-2250                 | 190.5 | 31         | 31   | 158.8 | 31.8 | 13 |  |  |  |
| DESB-T 5000-10000               | 222.2 | 49         | 36.5 | 190.5 | 50.5 | 21 |  |  |  |
| DESB-T 15000                    | 222.2 | 62         | 36.6 | 190.5 | 63.5 | 21 |  |  |  |
| ESB-T 20000-27000               | 343   | 72.7       | 62   | 292.1 | 76   | 34 |  |  |  |
|                                 |       | IRING SCHE |      |       |      |    |  |  |  |

### Capacity Range (inkgf)

Capacity Range (in tf)

Output Resistance 700±3Ω

Recommended Excitation Voltage 10 VDC

Maximum Excitation Voltage 25 VDC

Linearity Deviation (as % of Full Scale) <±0.020 Repeatability (as % of Full Scale) <±0.020

Hysteresis (as % of Full Scale) <±0.020

Creep (as % of Full Scale) in 30 min <±0.020

Effect of Temperature on Zero( % / o C) ±0.002 Effect of Temp. on Span (% / o C of Load) +0.001

Compensated Temperature Range -10 to + 40°c

Operating Temperature Range -20 to 70°C Combined Error (as % of Full Scale) <±0.025 max

Isolation Resistance (@ 50 VDC) >1000 M Ω

Max. Limit Force (as % of Full Scale) 150

Breaking Force (as % of Full Scale) 300 Lateral Load Limit (as % of Full Scale) 500:1