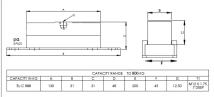

## Performance Data

| Capacity Range (in kgf)                   | 800           |
|-------------------------------------------|---------------|
| Capacity Range (in tf)                    |               |
| Nominal Sensitivity (mV/V)                | 1±10%         |
| Zero Signal Tolerance                     | 0±3%          |
| Input Resistance                          | 350±5 Ω       |
| Output Resistance                         | 350±5 Ω       |
| Recommended Excitation Voltage            | 10 VDC        |
| Maximum Excitation Voltage                | 15 VDC        |
| Linearity Deviation (as % of Full Scale)  | <±0.020       |
| Repeatability (as % of Full Scale)        | <±0.020       |
| Hysteresis (as % of Full Scale)           | <±0.020       |
| Creep (as % of Full Scale) in 30 min      | <±0.020       |
| Effect of Temperature on Zero( % / o C)   | ±0.002        |
| Effect of Temp. on Span (% / o C of Load) | ±0.001        |
| Compensated Temperature Range             | -10 to + 40°c |
| Operating Temperature Range               | -20 to 70 ° C |
| Combined Error (as % of Full Scale)       | <±0.023 max   |
| Isolation Resistance (@ 50 VDC)           | >1000 M Ω     |
| Max. Limit Force (as % of Full Scale)     | 150           |
| Breaking Force (as % of Full Scale)       | 300           |
| Lateral Load Limit (as % of Full Scale)   |               |
| Protection Class                          | IP 65         |
| Material of Construction                  | Alloy Steel   |